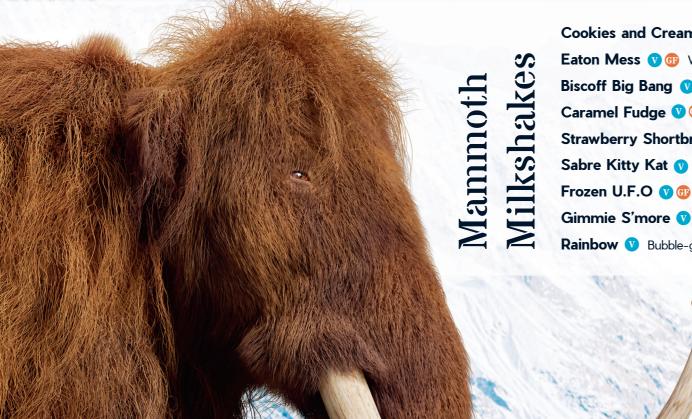

### 

Fruit or plain scone with fresh cream, jam and strawberries

Choc Rock O 00

£5.95

Warm chocolate brownie topped with chocolate sauce and vanilla ice cream

Cookies and Cream (7) Chocolate sauce, chocolate milkshake, squirty cream, crushed Oreos topped with an Oreo and milk chocolate sauce Eaton Mess v @ White chocolate sauce, strawberry milkshake, squirty cream, crushed meringue topped with a strawberry and strawberry sauce Biscoff Big Bang V Biscoff sauce, chocolate milkshake, squirty cream, Biscoff crumb topped with a Biscoff biscuit and biscoff sauce Caramel Fudge V @ Caramel sauce, chocolate milkshake, squirty cream, fudge pieces topped with a piece of fudge and caramel sauce Strawberry Shortbread V White chocolate sauce, strawberry milkshake, squirty cream, crushed shortbread topped with a strawberry and strawberry sauce Sabre Kitty Kat (1) Chocolate sauce, chocolate milkshake, squirty cream, Kit-Kat bits topped with a Kit-Kat finger and milk chocolate sauce

Frozen U.F.O v @ Bubble-gum sauce, strawberry milkshake, squirty cream, Blue sherbet topped with a U.F.O sherbet sweet and strawberry sauce Gimmie S'more V Chocolate and caramel sauce, chocolate milkshake, squirty cream, crushed shortbread topped with marshmallows and milk chocolate sauce Rainbow 🕠 Bubble-gum and strawberry sauce, strawberry milkshake, squirty cream, rainbow drops topped with a Rainbow belt sweet and bubble-gum sauce